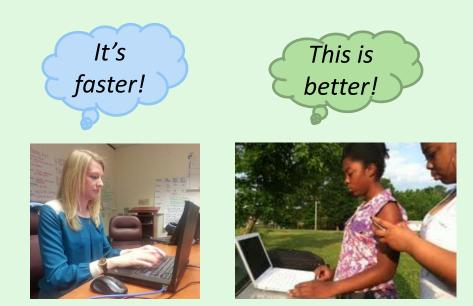

# **Change Idea: Electronic Survey Submission**

**Before:** DHHS staff & coordinators worked hard processing paper surveys. How 20<sup>th</sup> Century!

After: Students & coordinators are using smart phones, computer labs & laptops for electronic survey submission. No wait time!

#### Transition to electronic data collection system would take us . . .

#### **FROM THIS**

**TO THIS** 