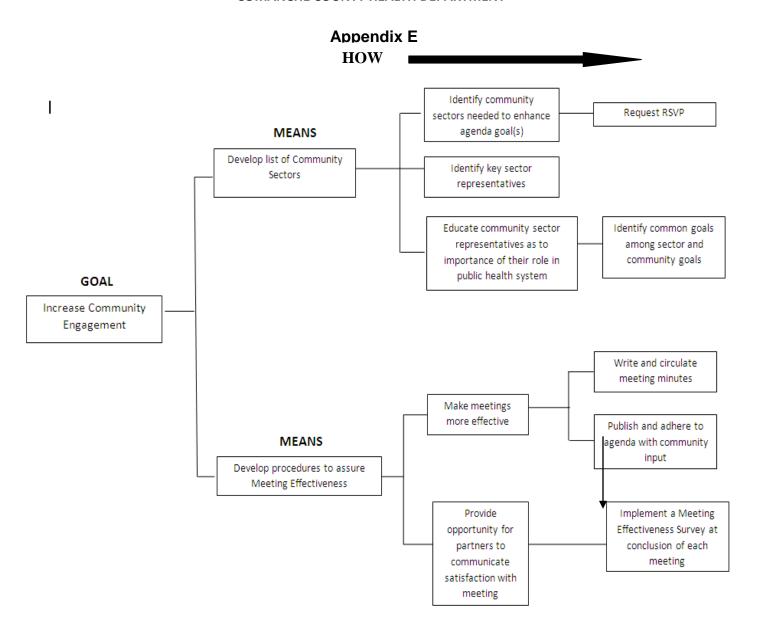

-----------|
| Improvement in Available Data   |                                  | 1                                    | 1                       | 2            |
| Improving<br>Community          | 10                               |                                      | 5                       | 15           |
| Engagement Community Assessment | 1                                | 5                                    |                         | 6            |

1 = Equally Important

5 = More Important

10 = Much More Important

1/5 = Less Important

1/10 = Much Less Important

### COMANCHE COUNTY HEALTH DEPARTMENT

### **Appendix C**

### **Existing Community Engagement Process**



#### **COMANCHE COUNTY HEALTH DEPARTMENT**

### Appendix D



#### **COMANCHE COUNTY HEALTH DEPARTMENT**



### **COMANCHE COUNTY HEALTH DEPARTMENT**

### Appendix F

# Meeting Effectiveness Survey



5

### **COMANCHE COUNTY HEALTH DEPARTMENT**

### Appendix G