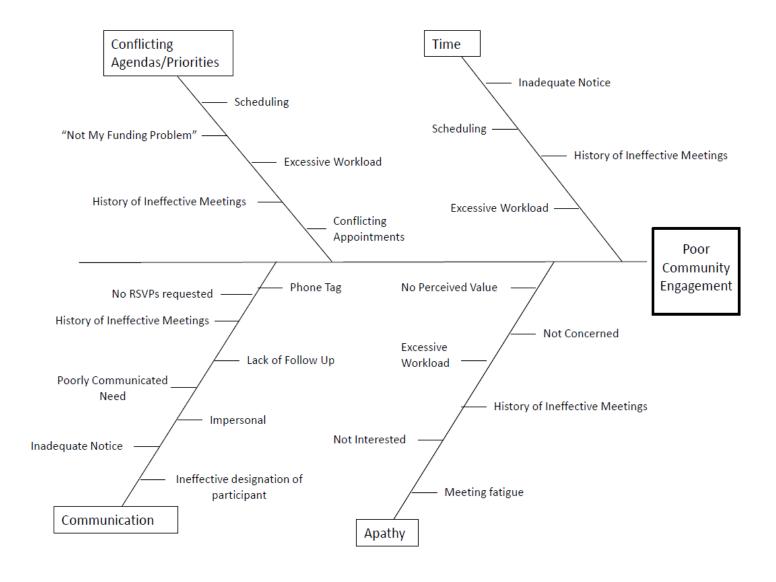

----------------|-------------------------|--------------|
| Improvement in Available Data   |                                  | 1                                    | 1                       | 2            |
| Improving<br>Community          | 10                               |                                      | 5                       | 15           |
| Engagement Community Assessment | 1                                | 5                                    |                         | 6            |

1 = Equally Important

5 = More Important

10 = Much More Important

1/5 = Less Important

1/10 = Much Less Important

### COMANCHE COUNTY HEALTH DEPARTMENT

### **Appendix C**

### **Existing Community Engagement Process**



#### **COMANCHE COUNTY HEALTH DEPARTMENT**

### Appendix D



#### **COMANCHE COUNTY HEALTH DEPARTMENT**



### **COMANCHE COUNTY HEALTH DEPARTMENT**

### Appendix F

# Meeting Effectiveness Survey



5

### **COMANCHE COUNTY HEALTH DEPARTMENT**

### Appendix G