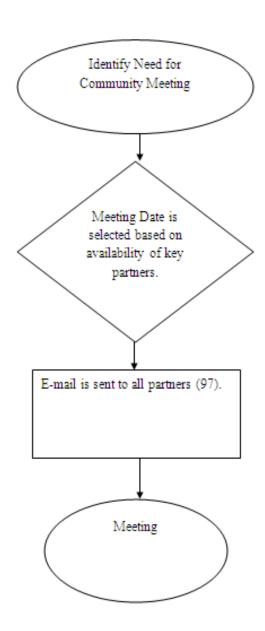

----|----------------------------------|--------------------------------------|-------------------------|--------------|
| Improvement in Available Data   |                                  | 1                                    | 1                       | 2            |
| Improving<br>Community          | 10                               |                                      | 5                       | 15           |
| Engagement Community Assessment | 1                                | 5                                    |                         | 6            |

1 = Equally Important

5 = More Important

10 = Much More Important

1/5 = Less Important

1/10 = Much Less Important

### COMANCHE COUNTY HEALTH DEPARTMENT

### **Appendix C**

### **Existing Community Engagement Process**



#### **COMANCHE COUNTY HEALTH DEPARTMENT**

### Appendix D



#### **COMANCHE COUNTY HEALTH DEPARTMENT**



### **COMANCHE COUNTY HEALTH DEPARTMENT**

### Appendix F

# Meeting Effectiveness Survey



5

### **COMANCHE COUNTY HEALTH DEPARTMENT**

### Appendix G