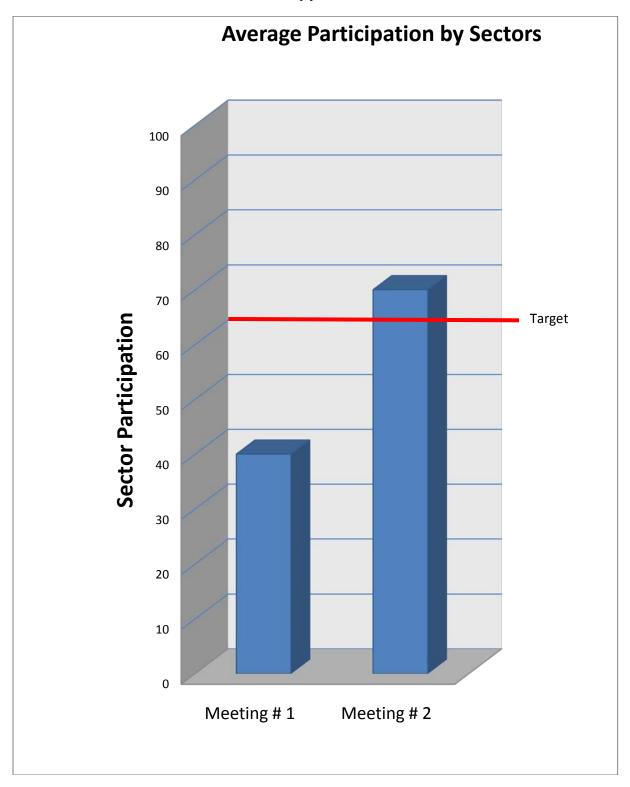

|
| Improving<br>Community          | 10                               |                                      | 5                       | 15           |
| Engagement Community Assessment | 1                                | 5                                    |                         | 6            |

1 = Equally Important

5 = More Important

10 = Much More Important

1/5 = Less Important

1/10 = Much Less Important

### COMANCHE COUNTY HEALTH DEPARTMENT

### **Appendix C**

### **Existing Community Engagement Process**



#### **COMANCHE COUNTY HEALTH DEPARTMENT**

### Appendix D



#### **COMANCHE COUNTY HEALTH DEPARTMENT**



### **COMANCHE COUNTY HEALTH DEPARTMENT**

### Appendix F

# Meeting Effectiveness Survey



5

### **COMANCHE COUNTY HEALTH DEPARTMENT**

### Appendix G