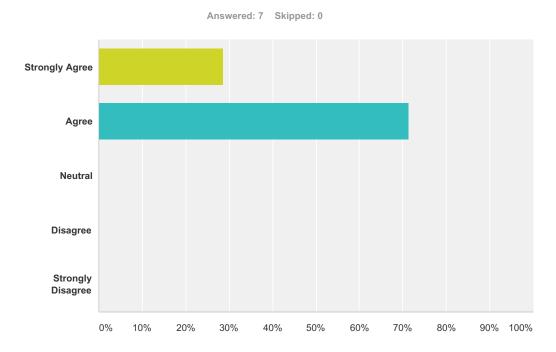

## Q4 I felt that the Training Requirements portion of the Onboarding process was informative and useful.

| Answer Choices    | Responses |   |
|-------------------|-----------|---|
| Strongly Agree    | 28.57%    | 2 |
| Agree             | 57.14%    | 4 |
| Neutral           | 14.29%    | 1 |
| Disagree          | 0.00%     | 0 |
| Strongly Disagree | 0.00%     | 0 |
| Total             |           | 7 |