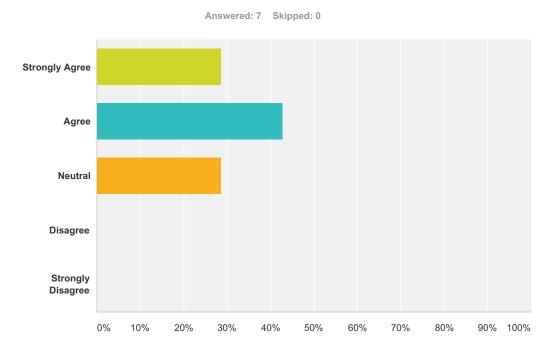

## Q6 I feel that the State Employment portion of the Onboarding process was informative and useful.

| Answer Choices    | Responses |   |
|-------------------|-----------|---|
| Strongly Agree    | 28.57%    | 2 |
| Agree             | 42.86%    | 3 |
| Neutral           | 28.57%    | 2 |
| Disagree          | 0.00%     | 0 |
| Strongly Disagree | 0.00%     | 0 |
| Total             |           | 7 |