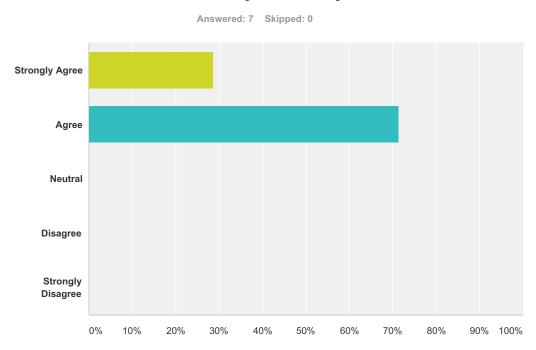

## Q8 I understand my role in my division.

| Answer Choices    | Responses |   |
|-------------------|-----------|---|
| Strongly Agree    | 28.57%    | 2 |
| Agree             | 71.43%    | 5 |
| Neutral           | 0.00%     | 0 |
| Disagree          | 0.00%     | 0 |
| Strongly Disagree | 0.00%     | 0 |
| Total             |           | 7 |