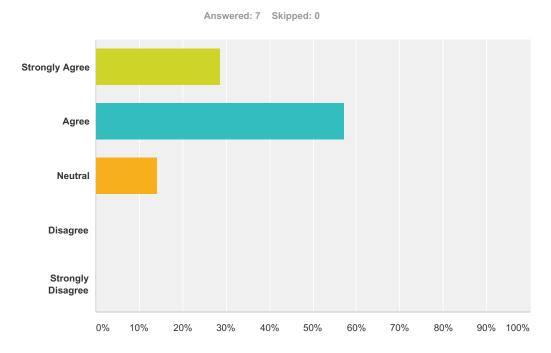

## Q3 I felt that the HIPAA and IT portions of the Onboarding process were informative and useful.

| Answer Choices    | Responses |   |
|-------------------|-----------|---|
| Strongly Agree    | 28.57%    | 2 |
| Agree             | 57.14%    | 4 |
| Neutral           | 14.29%    | 1 |
| Disagree          | 0.00%     | 0 |
| Strongly Disagree | 0.00%     | 0 |
| Total             |           | 7 |