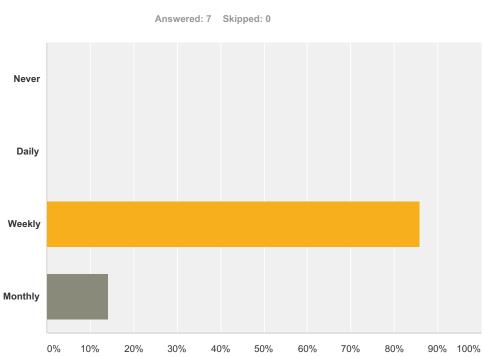

## Q7 How often did you use the Onboarding checklist?

| Answer Choices | Responses |   |
|----------------|-----------|---|
| Never          | 0.00%     | 0 |
| Daily          | 0.00%     | 0 |
| Weekly         | 85.71%    | 6 |
| Monthly        | 14.29%    | 1 |
| Total          |           | 7 |