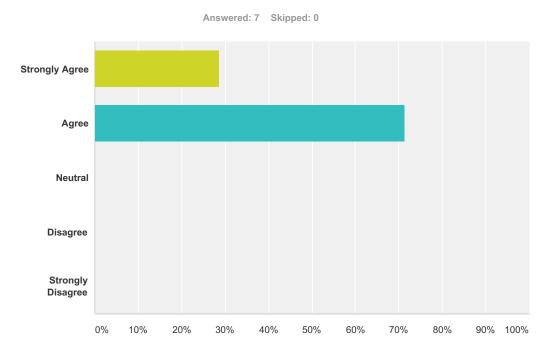

## Q2 I felt that the Division Introduction portion of the Onboarding process was informative and useful.

| Answer Choices    | Responses |   |
|-------------------|-----------|---|
| Strongly Agree    | 28.57%    | 2 |
| Agree             | 71.43%    | 5 |
| Neutral           | 0.00%     | 0 |
| Disagree          | 0.00%     | 0 |
| Strongly Disagree | 0.00%     | 0 |
| Total             |           | 7 |