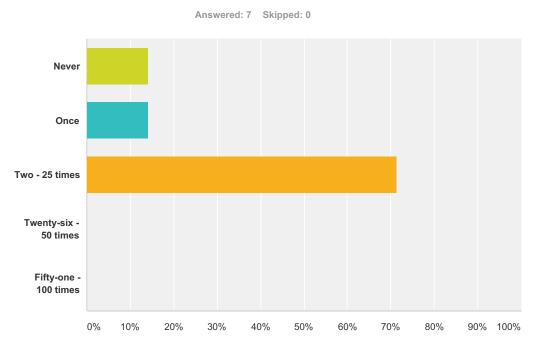

| Answer Choices        | Responses |   |
|-----------------------|-----------|---|
| Never                 | 14.29%    | 1 |
| Once                  | 14.29%    | 1 |
| Two - 25 times        | 71.43%    | 5 |
| Twenty-six - 50 times | 0.00%     | 0 |
| Fifty-one - 100 times | 0.00%     | 0 |
| Total                 |           | 7 |