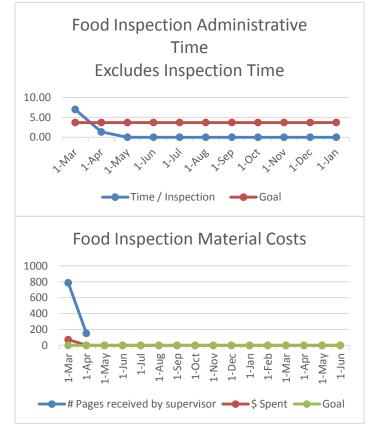

## <u>18. Measure Success</u> (attach graph/table of installed performance)

Data from April Time Study:

1 hour 20 minutes for administrative time per inspection

Data from April Time Study:

152 pages for the month