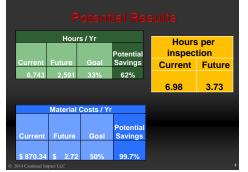

## <u>18. Measure Success</u> (attach graph/table of installed performance)

Data from April Time Study:

1 hour 20 minutes for administrative time per inspection

Data from April Time Study:

152 pages for the month